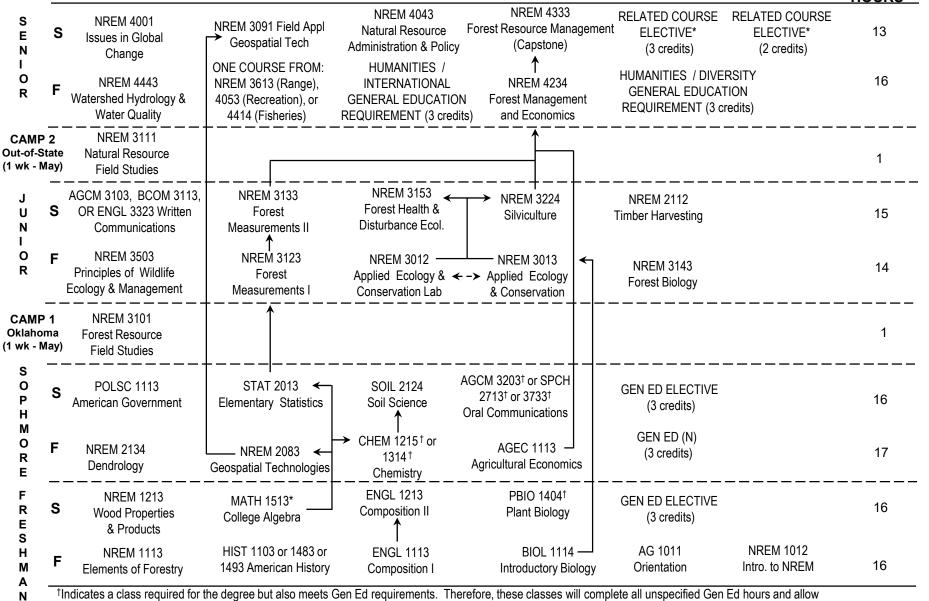

## DEPARTMENT OF NATURAL RESOURCE ECOLOGY & MANAGEMENT FOREST ECOLOGY & MANAGEMENT OPTION FLOWCHART Based on the 2021-22 Curriculum

← - - → = Prerequisite Sequence ← - - → = Concurrent Courses

F = Fall Semester S = Spring Semester

= Spring Semester **HOURS** 

†Indicates a class required for the degree but also meets Gen Ed requirements. Therefore, these classes will complete all unspecified Gen Ed hours and allow students to take additional elective hours. These are accounted for by blocks with "Related course or gen ed"

\*\*TO\*\*

\*\*

<sup>\*</sup>Courses selected in consultation with a Forestry faculty advisor from the group of "Related Courses" listed on the option sheet