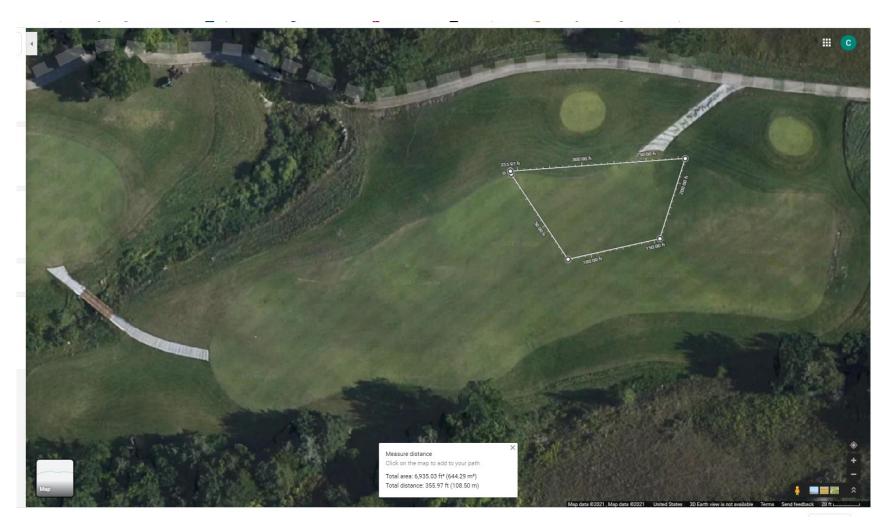

Traffic Injury on Fairway - Colbert Hills Golf Course – Manhattan, KS

| Questions to be addressed in the practicum:                                                                      | <b>Max Points</b> |
|------------------------------------------------------------------------------------------------------------------|-------------------|
| Did the contestant identify how golfer traffic has affected the issue?                                           | 5                 |
| Did the contestant identify how to resolve the goler traffic issue?                                              | 5                 |
| Did the contestant provide an example of an informational sign for golfers that would be posted at the pro shop? | 10                |
| Did the contestant identify how to resolve the problem agronomically?                                            | 5                 |
| Did the contestant identify stategies, equipment, and timing in their agronomic plan?                            | 5                 |
| Did the contestant address positves and negatives of their agronomic plan?                                       | 5                 |
| Did the contestant use correct grammar and spelling?                                                             | 15                |
| Total:                                                                                                           | 50                |